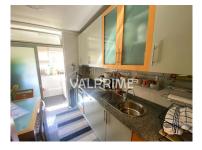

With 117 m² of floor space, this T3 offers a bright living room with fireplace, a fully equipped kitchen, with an independent laundry area, and three large bedrooms, one of which is an elegant suite with 25 m² and shower. There is also an additional room of 4 m², perfect as a pantry, storage room or small office. A second full bathroom with bathtub serves the remaining rooms.