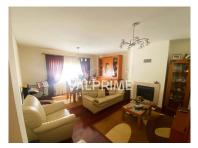

With 117 m² of floor space, this T3 offers a bright living room with fireplace, a fully equipped kitchen, with an independent laundry area, and three large bedrooms, one of which is an elegant suite with 25 m² and shower. There is also an additional room of 4 m², perfect as a pantry, storage room or small office. A second full bathroom with bathtub serves the remaining rooms.

The modern beech carpentry and natural wood flooring provide a sophisticated and welcoming atmosphere. The entire apartment is facing east, which guarantees excellent natural light.

Frederico Costa

Frederico Costa - Your Trusted Real Estate Consultant