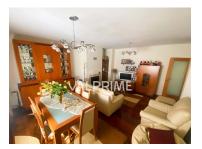

With 117 m² of floor space, this T3 offers a bright living room with fireplace, a fully equipped kitchen, with an independent laundry area, and three large bedrooms, one of which is an elegant suite with 25 m² and shower. There is also an additional room of 4 m², perfect as a pantry, storage room or small office. A second full bathroom with bathtub serves the remaining rooms.

The modern beech carpentry and natural wood flooring provide a sophisticated and welcoming atmosphere. The entire apartment is facing east, which guarantees excellent natural light.

Frederico Costa

Frederico Costa - Your Trusted Real Estate Consultant