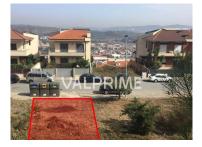

## **Urban Land for House Construction**

We present this urban land located in Valongo, with a total area of 346 m<sup>2</sup>. Located in a quiet residential area, this plot offers an excellent opportunity for the construction of a single-family house, benefiting from a quiet environment and easy access to various services and infrastructures.

The surrounding area is made up of villas and small residential buildings, providing a familiar and safe environment. The proximity to schools, local shops and public transport makes this land a practical option for those looking for quality of life without giving up urban convenience.

With feasibility of construction, this plot allows the construction of a villa with personalized characteristics, adapting to the needs and preferences of the buyer. The favorable sun exposure and flat topography of the land are additional factors that add value to this property.