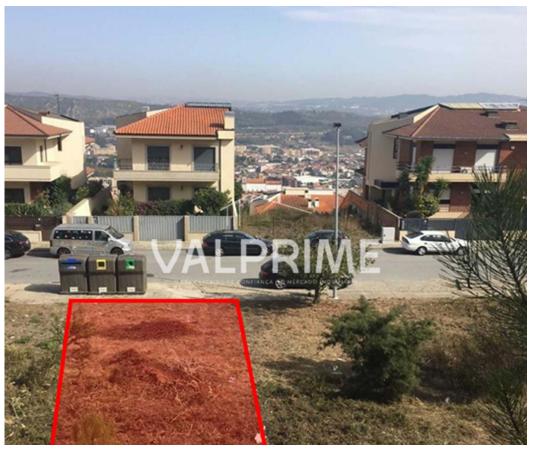

## **Urban Land for House Construction**

We present this urban land located in Valongo, with a total area of 346 m<sup>2</sup>. Located in a quiet residential area, this plot offers an excellent opportunity for the construction of a single-family house, benefiting from a quiet environment and easy access to various services and infrastructures.

The surrounding area is made up of villas and small residential buildings, providing a familiar and safe environment. The proximity to schools, local shops and public transport makes this land a practical option for those looking for quality of life without giving up urban convenience.

With feasibility of construction, this plot allows the construction of a villa with personalized characteristics, adapting to the needs and preferences of the buyer. The favorable sun exposure and flat topography of the land are additional factors that add value to this property.