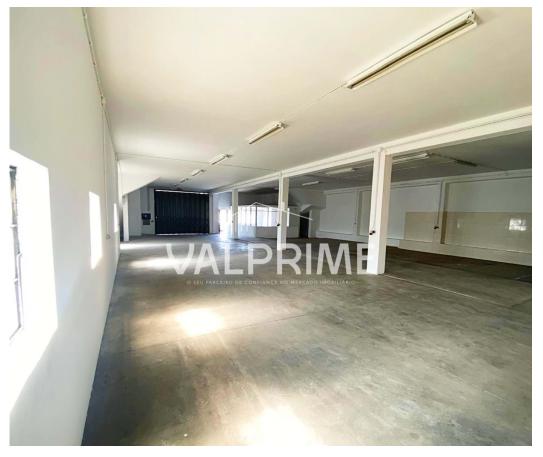

# Commercial Warehouse for Rent in Campo, Valongo

We present this excellent warehouse for rent with a commercial vocation, located in Campo, Valongo – a strategic location for those looking for logistical efficiency and good access.

With a total area of 500 m², this large space offers all the conditions for the installation of a company, showroom, distribution center or other medium/large business.

### Key features:

- Living area: 500 m<sup>2</sup>
- 6 complete sanitary facilities, ideal for large teams or spaces with public service
- 30 m² office, separate from the operational area, ideal for management, client reception or administration
- High ceilings, suitable for storage at height or forklift manoeuvring