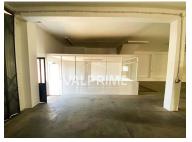

# Commercial Warehouse for Rent in Campo, Valongo

We present this excellent warehouse for rent with a commercial vocation, located in Campo, Valongo – a strategic location for those looking for logistical efficiency and good access.

With a total area of 500 m², this large space offers all the conditions for the installation of a company, showroom, distribution center or other medium/large business.

### Key features:

- Living area: 500 m<sup>2</sup>
- 6 complete sanitary facilities, ideal for large teams or spaces with public service
- 30 m² office, separate from the operational area, ideal for management, client reception or administration
- High ceilings, suitable for storage at height or forklift manoeuvring