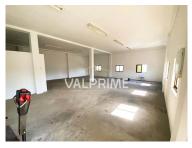

# Commercial Warehouse for Rent in Campo, Valongo

We present this excellent warehouse for rent with a commercial vocation, located in Campo, Valongo – a strategic location for those looking for logistical efficiency and good access.

With a total area of 500 m², this large space offers all the conditions for the installation of a company, showroom, distribution center or other medium/large business.

### Key features:

- Living area: 500 m<sup>2</sup>
- 6 complete sanitary facilities, ideal for large teams or spaces with public service
- 30 m² office, separate from the operational area, ideal for management, client reception or administration
- High ceilings, suitable for storage at height or forklift manoeuvring