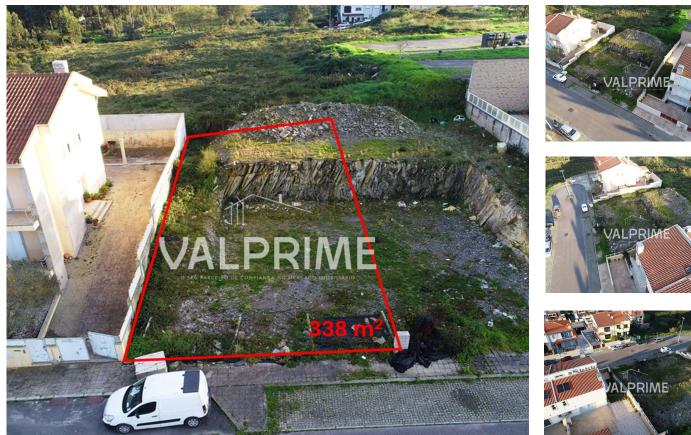

## Campo e Sobrado - Land

, 338 Land Area (m<sup>2</sup>)

## **Unique Investment Opportunity - Land in Campo, Valongo**

We present this excellent plot of land in Campo, Valongo, perfect for those who want to build a custom villa with basement and two floors in a quiet, familiar environment with a great location.

Located in an area in full appreciation, this land benefits from:

- Direct connection to the A4 in just 3 minutes, facilitating access to Porto, Maia and other metropolitan areas.

- Completed infrastructure, including:
- Sanitation network with E.T.A.R.
- Stormwater drainage
- Electricity, gas, water supply and telecommunications network