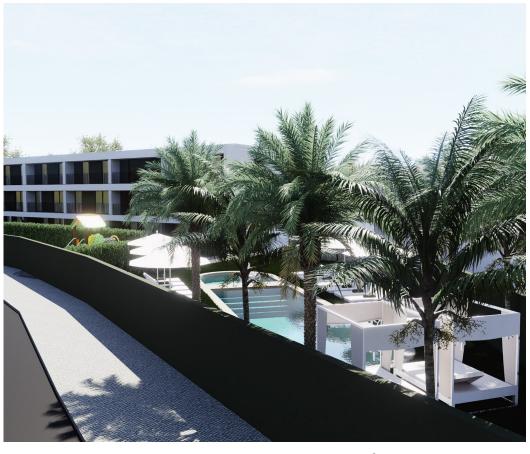

## T3 – Elegance and Space in the Heart of Valongo

This magnificent 3 bedroom villa in the Garden Prestige Condominium redefines the concept of modern and sophisticated housing. Spread over three floors, the house stands out for:

- ☐ Large and Functional Spaces Open space design with direct access to the garden and balconies in all rooms.
- ☐ Comfort and Privacy Master suite, spacious bedrooms and high quality finishes.
- ☐ Closed Garage for 2 Cars Security and convenience for the whole family.
- ☐ Gated Community Tranquility and security in a modern environment.

## **Property Features**

• Built year: 2025

• Private condominium

• Drive way

· Views: City view

Guest cottage

• Electric garage gate

Quiet Location

Parking space

Domotics

· Solar orientation: North, South

Balcony

Garage

- Floors: 3
- Laundry

· Storage / utility room

Video entry system

Double glazing

Main drainage

Central location

· Sealed land area

· Security door

· Mains water

Terrace

Frederico Costa